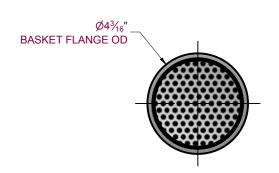

**BASKET FLANGE DETAIL** 

- Ø1/8" ON 3/16" STAGGERED CENTRES PERFORATED PLATE BASKET BODY & INSIDE DOME

| CUSTOMER:                 |       |
|---------------------------|-------|
| CUSTOMER P.O:             |       |
| QUANTITY:                 |       |
| FSI WORK ORDER NO.:       |       |
| MATERIAL OF CONSTRUCTION: | 316SS |
| APPROVED FOR FABRICATION: |       |