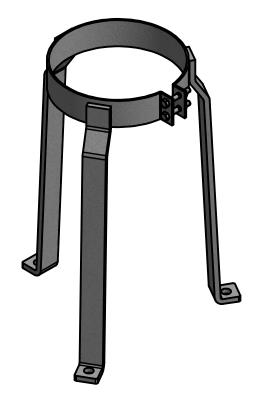

CUSTOMER:

CUSTOMER P.O:

QUANTITY:

FSI WORK ORDER NO.:

MATERIAL OF CONSTRUCTION: CARBON STEEL

APPROVED FOR FABRICATION:

EXTERIOR COATING: CHROME PLATED PART NUMBER: LGA 8 CS

| TOLERANCE            | REVISIONS |      |    |                                           |     |        |            |                     |     |  |
|----------------------|-----------|------|----|-------------------------------------------|-----|--------|------------|---------------------|-----|--|
| (EXCEPT AS NOTED)    | NO.       | DATE | BY | FILTER SOLUTIONS INC.                     |     |        |            |                     |     |  |
| DECIMAL              |           |      |    | BURLINGTON, ONTARIO, CANADA               |     |        |            |                     |     |  |
| ± 0.125"             |           |      |    | TITLE                                     |     |        |            |                     |     |  |
| FRACTIONAL<br>± 3/8" |           |      |    | 8" NPS CARBON STEEL ADJUSTABLE LEG DETAIL |     |        |            |                     |     |  |
|                      |           |      |    | DRAWN:                                    | KN  | DATE:  | MAY 1 2015 | DWG NO              | REV |  |
| ANGULAR<br>± 1'      |           |      |    | CHECKED:                                  | FSI | DATE:  | MAY 1 2015 | 8 CS ADJUSTABLE LEG | 0   |  |
|                      |           |      |    | APPROVED:                                 | FSI | SCALE: | 1:8        | SHEET 1 OF 1        |     |  |