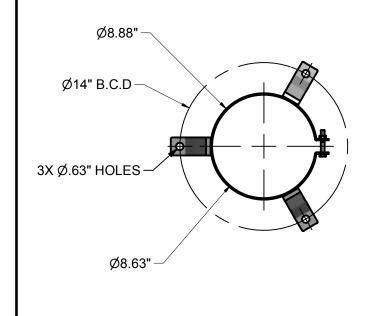

CUSTOMER:

CUSTOMER P.O:

QUANTITY:

FSI WORK ORDER NO.:

MATERIAL OF CONSTRUCTION: CARBON STEEL

APPROVED FOR FABRICATION:

EXTERIOR COATING: CHROME PLATED PART NUMBER: LGA 8 CS

| TOLERANCE            | REVISIONS |      |    |                                           |     |        |            |                     |     |  |
|----------------------|-----------|------|----|-------------------------------------------|-----|--------|------------|---------------------|-----|--|
| (EXCEPT AS NOTED)    | NO.       | DATE | BY | FILTER SOLUTIONS INC.                     |     |        |            |                     |     |  |
| DECIMAL              |           |      |    | BURLINGTON, ONTARIO, CANADA               |     |        |            |                     |     |  |
| ± 0.125"             |           |      |    | TITLE                                     |     |        |            |                     |     |  |
| FRACTIONAL<br>± 3/8" |           |      |    | 8" NPS CARBON STEEL ADJUSTABLE LEG DETAIL |     |        |            |                     |     |  |
|                      |           |      |    | DRAWN:                                    | KN  | DATE:  | MAY 1 2015 | DWG NO              | REV |  |
| ANGULAR<br>± 1'      |           |      |    | CHECKED:                                  | FSI | DATE:  | MAY 1 2015 | 8 CS ADJUSTABLE LEG | 0   |  |
|                      |           |      |    | APPROVED:                                 | FSI | SCALE: | 1:8        | SHEET 1 OF 1        |     |  |