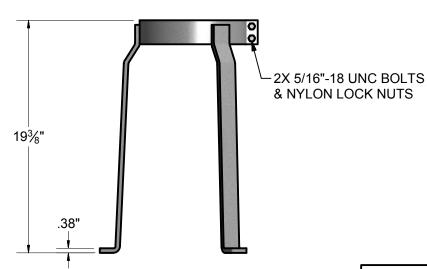

CUSTOMER:

CUSTOMER P.O:

QUANTITY:

FSI WORK ORDER NO.:

MATERIAL OF CONSTRUCTION: CARBON STEEL

APPROVED FOR FABRICATION:

EXTERIOR COATING: CHROME PLATED PART NUMBER: LGA 8 CS

| TOLERANCE            | REVISIONS |      |    |                                           |     |        |            |                     |     |  |
|----------------------|-----------|------|----|-------------------------------------------|-----|--------|------------|---------------------|-----|--|
| (EXCEPT AS NOTED)    | NO.       | DATE | BY | FILTER SOLUTIONS INC.                     |     |        |            |                     |     |  |
| DECIMAL              |           |      |    | BURLINGTON, ONTARIO, CANADA               |     |        |            |                     |     |  |
| ± 0.125"             |           |      |    | TITLE                                     |     |        |            |                     |     |  |
| FRACTIONAL<br>± 3/8" |           |      |    | 8" NPS CARBON STEEL ADJUSTABLE LEG DETAIL |     |        |            |                     |     |  |
|                      |           |      |    | DRAWN:                                    | KN  | DATE:  | MAY 1 2015 | DWG NO              | REV |  |
| ANGULAR<br>± 1'      |           |      |    | CHECKED:                                  | FSI | DATE:  | MAY 1 2015 | 8 CS ADJUSTABLE LEG | 0   |  |
|                      |           |      |    | APPROVED:                                 | FSI | SCALE: | 1:8        | SHEET 1 OF 1        |     |  |